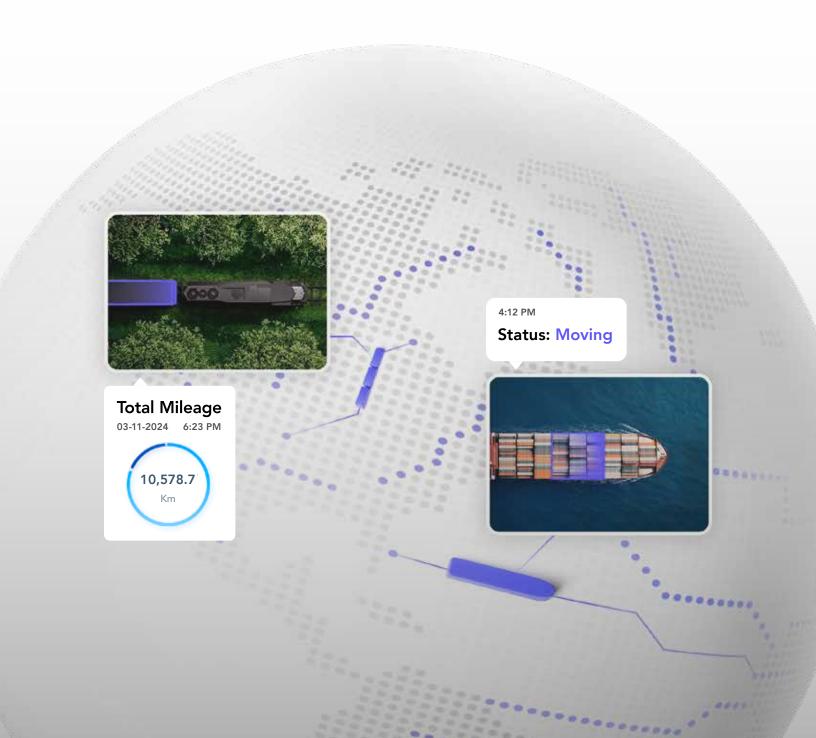

## **Connect Intelligent Cloud**

Monitor cargo and assets across rail, road and sea.

- Integrates with Nexxiot and 3rd-party gateways
- Customized geofences, triggers, notifications and alerts
- Detailed downloadable reports
- Military-grade encryption