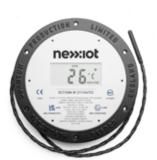

## **Temperature Monitor**

Access temperature records and set live alerts for any fluctuations.

- Measurement range:
  - -58°F to 302°F (-50°C to +150°C)
- Accuracy: 32°F to +212°F (0°C to +100°C)
  Typically 32°F (0.9°C)
- Safety certifications: ATEX and IECEx
- Zero maintenance for 6+ years