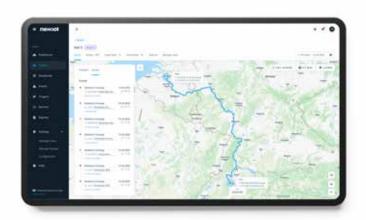

## **Connect Intelligent Cloud**

Monitor cargo and assets across rail, road and sea.

- Integrates with Nexxiot and 3rd-party gateways
- Customized geofences, triggers, notifications and alerts
- Detailed downloadable reports
- Military-grade encryption